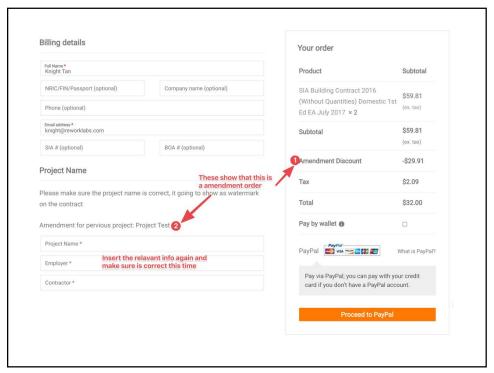

|                                          | ith your SISV Number to enjoy the SISV Member rate.                       |                                                          |                 |
|------------------------------------------|---------------------------------------------------------------------------|----------------------------------------------------------|-----------------|
| Billing details                          |                                                                           | Your order                                               |                 |
| Full Name *<br>Knight Tan                |                                                                           | Product                                                  | Subtotal        |
| NRIC/FIN/Passport (optional)             | Company name (optional)                                                   | SIA Building Contract 2016                               | \$59.81         |
| Phone (optional)                         |                                                                           | (Without Quantities) Domestic 1st<br>Ed EA July 2017 × 2 | (ex. tax)       |
| Email address •<br>knight@reworklabs.com |                                                                           | Subtotal                                                 | \$59.81         |
| SIA # (optional)                         | BOA # (optional)                                                          |                                                          | (ex. tax)       |
| Project Name                             |                                                                           | Tax                                                      | \$4.19          |
| Please                                   | provide project name, this will show                                      | Total                                                    | \$64.00         |
| Please make sure the project in          | ermark for the contract<br>arne is correct, it going to snow as watermark | PayPal     Visa      Visa                                | What is PayPal? |
|                                          |                                                                           | Pay via PayPal; you can pay with yo                      |                 |
| Project Name *                           |                                                                           | card if you don't have a PayPal acco                     | ount.           |
| Project Name *  Employer *               |                                                                           |                                                          |                 |

| Subtotal              | <b>\$59.81</b> (ex. tax) |  |
|-----------------------|--------------------------|--|
| Amendment<br>Discount | -\$29.91                 |  |
| Tax                   | \$2.09                   |  |
| Total                 | \$32.00                  |  |