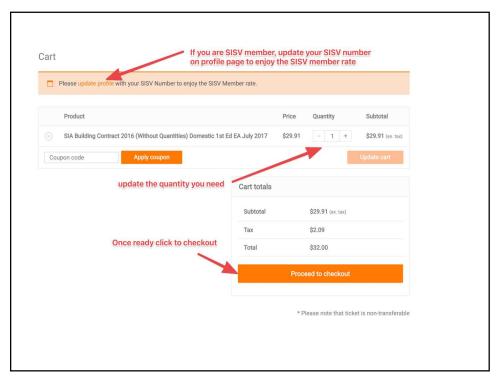

|                                          | ith your SISV Number to enjoy the SISV Member rate.                       |                                                          |                 |
|------------------------------------------|---------------------------------------------------------------------------|----------------------------------------------------------|-----------------|
| Billing details                          |                                                                           | Your order                                               |                 |
| Full Name *<br>Knight Tan                |                                                                           | Product                                                  | Subtotal        |
| NRIC