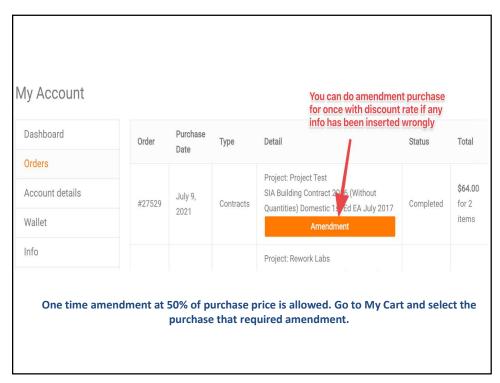

|
| Pay with PayPal                                                           |
| info@sia.org.sg                                                           |
| Password                                                                  |
| Stay logged in for faster checkout (?) Not recommended on shared devices. |
| Log In                                                                    |
| Having trouble logging in?                                                |
| 70                                                                        |
| Pay with Credit or Debit Card                                             |
| Cancel and return to The Singapore Institute of Architects                |
| Choose to pay via Paypal account or Pay by normal Credit/Debit Card.      |



| Subtotal              | <b>\$59.81</b> (ex. tax) |  |
|-----------------------|--------------------------|--|
| Amendment<br>Discount | -\$29.91                 |  |
| Tax                   | \$2.09                   |  |
| Total                 | \$32.00                  |  |